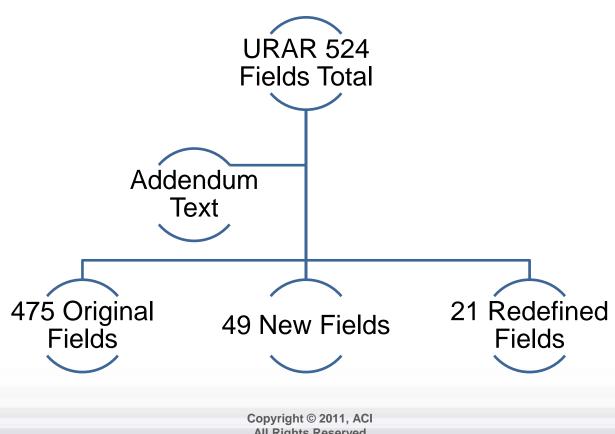

# **UAD Highlights**

- Not all fields on the 4 forms are addressed by UAD guidance
- 49 net-new named data points added in UAD
- Mandatory numeric defaults on <u>some</u> fields
- Elimination of "None", "n/a", etc. in some fields
- Single selection only for multiple choice questions
- AMC Name only allowed in Certification Section

## **UAD Forms**

| Form<br>Number | Form Name                                                             |
|----------------|-----------------------------------------------------------------------|
| 1004/70        | Uniform Residential Appraisal Report                                  |
| 2055           | Exterior-Only Inspection Residential Appraisal Report                 |
| 1073           | Individual Condominium Unit Appraisal Report                          |
| 1075           | Exterior-Only Inspection Individual Condominium Unit Appraisal Report |