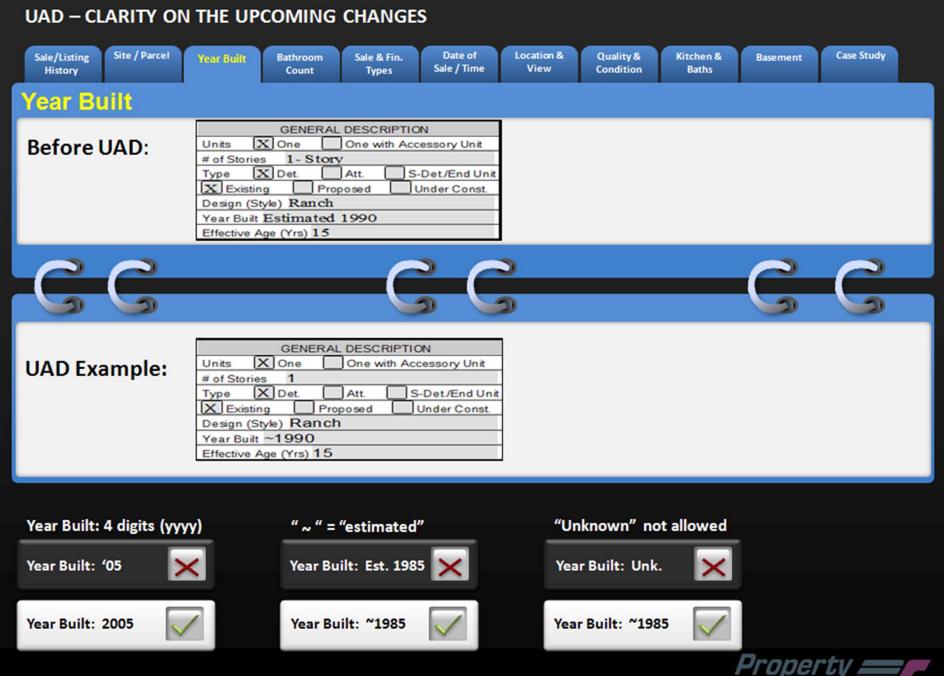

Year Built

Bathroom Count Sale & Fin. Types Date of Sale / Time Location & View Quality & Condition

Kitchen & Baths Basement

Case Study

### **Bathroom Count**

### **Before UAD:**

| FEATURE     |       | SUE    | BJECT |       | COMPARABLE SALE NO. 1 |       | COMPARABLE SALE NO. 2 |       |       | COMPARABLE SALE NO. 3 |  |       |        |       |       |
|-------------|-------|--------|-------|-------|-----------------------|-------|-----------------------|-------|-------|-----------------------|--|-------|--------|-------|-------|
| Above Grade | Total | Bdrms. | Baths | Total | Bdrms.                | Baths |                       | Total | Bdms. | Baths                 |  | Total | Bdrms. | Baths |       |
| Room Count  | 7     | 5      | 3     | 7     | 5                     | 2.5   |                       | 7     | 3     | 2.5                   |  | 8     | 3      | 2     | 2,500 |

### **UAD Example:**

| FEATURE     |       | SUE    | BJECT |       | COMPARABLE SALE N |       | ALE NO. 1 |       | COMPARABLE SALE NO. 2 |       | COMPARABLE SALE NO. 3 |       |        |       |       |
|-------------|-------|--------|-------|-------|-------------------|-------|-----------|-------|-----------------------|-------|-----------------------|-------|--------|-------|-------|
| Above Grade | Total | Bdrms. | Baths | Total | Bdrms.            | Baths |           | Total | Bdrms.                | Baths |                       | Total | Bdrms. | Baths |       |
| Room Count  | 5     | 3      | 2.1   | 5     | 3                 | 2.1   |           | 7     | 3                     | 2.1   |                       | 8     | 3      | 2.0   | 2,500 |

# of Full Baths

# of Half Baths

2.1 ≠ 2.10 ... at least in the language of UAD

3.5 Baths ... probably incorrect

Sale/Listing History Site / Parcel

Year Built

Bathroom Count Sale & Fin. Types Date of Sale / Time Location & View Quality & Condition